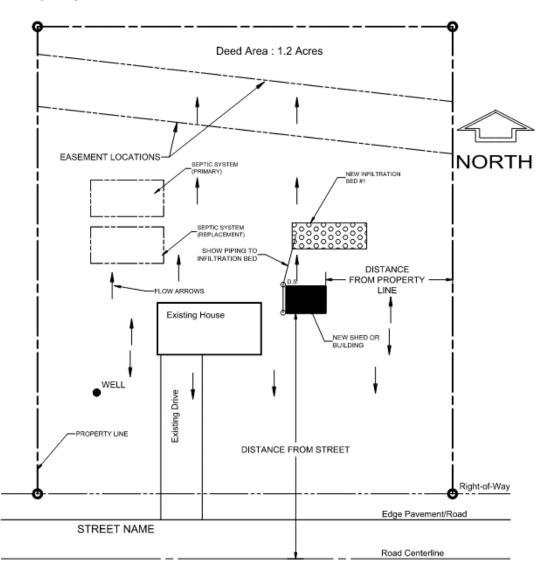

## **SAMPLE SKETCH**

## **PROPERTY SKETCH CHECKLIST:**

The following items should be included on the sketch if applicable:

|     | Identification, location, and square footage of proposed impervious areas.                          |
|-----|-----------------------------------------------------------------------------------------------------|
|     | Approximate location of all existing property lines, driveways, buildings and other improvements on |
|     | the property.                                                                                       |
|     | Approximate location of all structures, trees, fences or other items located within 50 feet of the  |
|     | proposed impervious area or land disturbance.                                                       |
|     | Identify and provide approximate distance from proposed buildings and/or structures to the          |
|     | nearest property line and street.                                                                   |
|     | Direction of proposed stormwater discharge (e.g. with flow arrows)                                  |
|     | Location of existing wells and septic systems within 200 feet of the proposed impervious area or    |
|     | land disturbance.                                                                                   |
|     | North arrow                                                                                         |
| Apı | plicant is encouraged to use Google Earth or similar mapping software for the property sketch.      |