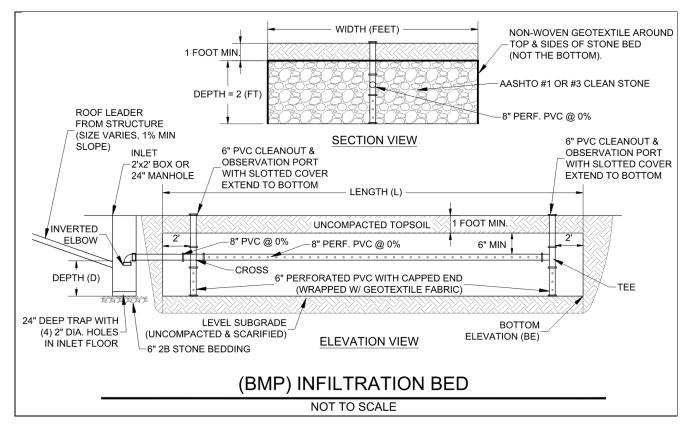

**Step 2**: Determine size of Infiltration Bed. Select required Bed Area from the Sizing Chart below. If the Area to be Managed (from Step 1) is between two values, round up to the higher value. Then enter length, width and resulting Bed Area(s) into the Infiltration Bed Size Table below.

| Sizing Chart   |     |     |     |      |      |      |      |      |  |
|----------------|-----|-----|-----|------|------|------|------|------|--|
| Total Area to  | 250 | 500 | 750 | 1000 | 1250 | 1500 | 1750 | 2000 |  |
| be Managed     |     |     |     |      |      |      |      |      |  |
| Bed Area (ft²) | 30  | 55  | 80  | 105  | 130  | 160  | 185  | 210  |  |

| Infiltration Bed Size |            |           |                           |  |
|-----------------------|------------|-----------|---------------------------|--|
| Bed #                 | Length (L) | Width (W) | Proposed Bed Area (L x W) |  |
|                       |            |           |                           |  |
|                       |            |           |                           |  |
|                       |            |           |                           |  |
|                       |            | Total     |                           |  |

## Notes

- 1. The above table is only applicable to projects with disturbed areas of less than one (1) acre. Any projects that propose more than one (1) acre of disturbed area are subject to E&S and NPDES Permit requirements and will require a formal Stormwater Management Plan.
- 2. All PVC pipe to be schedule 40 or approved equal.
- 3. Perforated pipe to contain a minimum of 3 holes per row, each 120° apart. The maximum spacing between rows is 12".